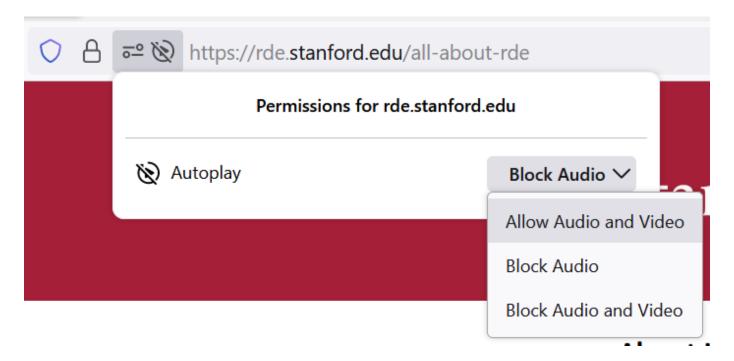

Hello, we see you are using Firefox to view this website. In order to view background videos on several pages, please enable "Autoplay" for this site.

To do so, click the Autoplay icon right next to the field for entering website addresses, and select "Allow Audio and Video" (see screenshot above).

This will allow this site to play all background videos, but will not affect any other websites. You will need to refresh your browser for the setting to take effect.

Once you dismiss this message, it will not be shown again.