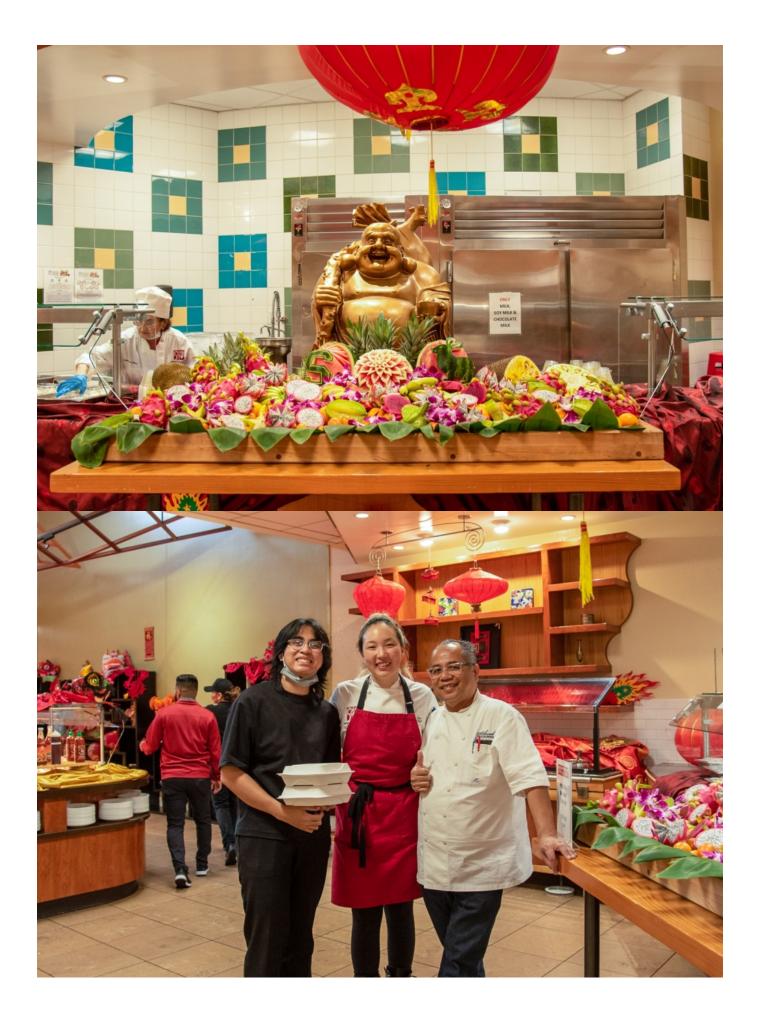

## **Lunar New Year**

January 26, 2023

Lunar New Year is a celebration of the arrival of Spring and is celebrated by honoring ancestors, bringing families together, and starting anew! On January 26th, R&DE celebrated Lunar New Year with a themed dinner in Wilbur Dining Hall with a variation of entrees, sides, and desserts.