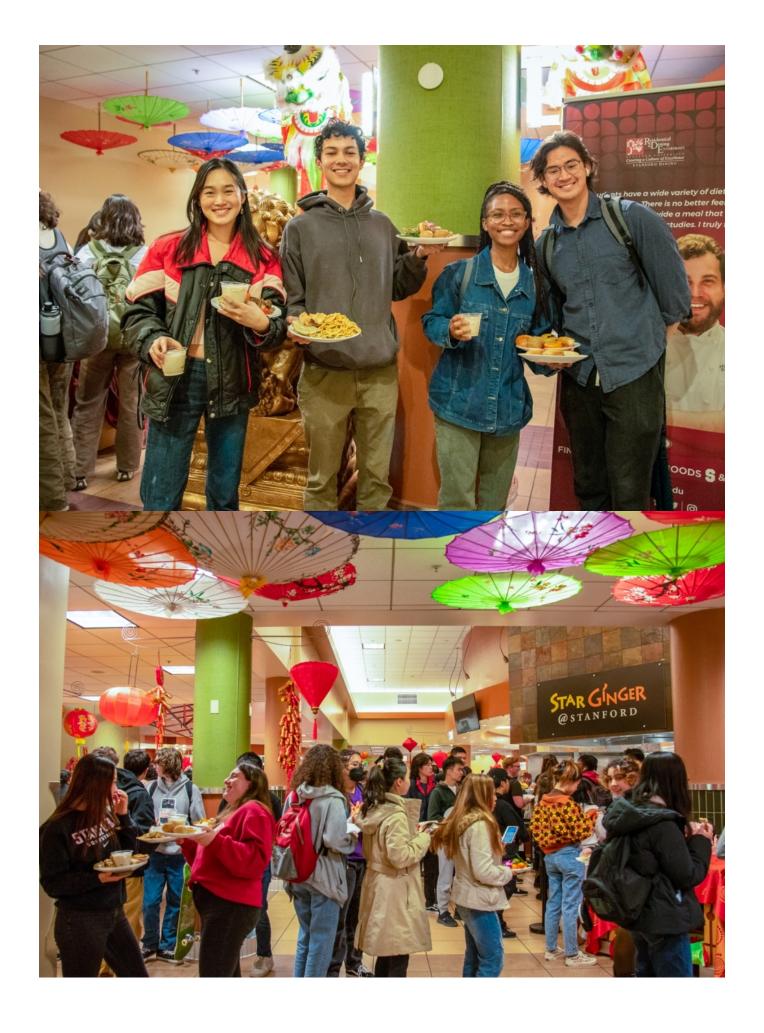

## **Lunar New Year**

January 26, 2023

Lunar New Year is a celebration of the arrival of Spring and is celebrated by honoring ancestors, bringing families together, and starting anew! On January 26th, R&DE celebrated Lunar New Year with a themed dinner in Wilbur Dining Hall with a variation of entrees, sides, and desserts.